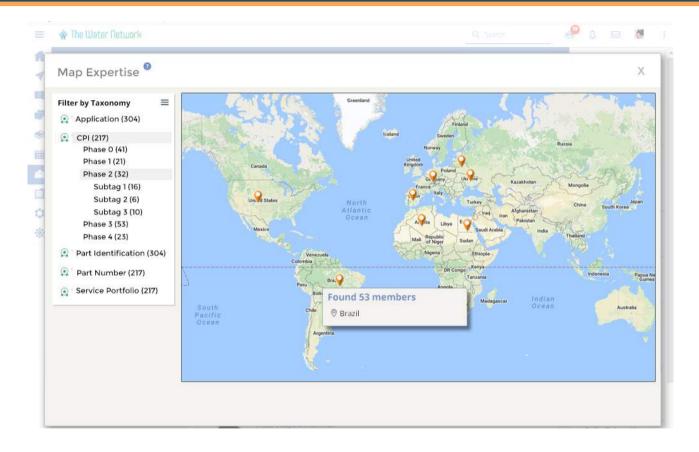

# Map your expertise

Map expertise<sup>1</sup> to see where your organization's expertise lies globally.

<sup>1</sup> Coming soon