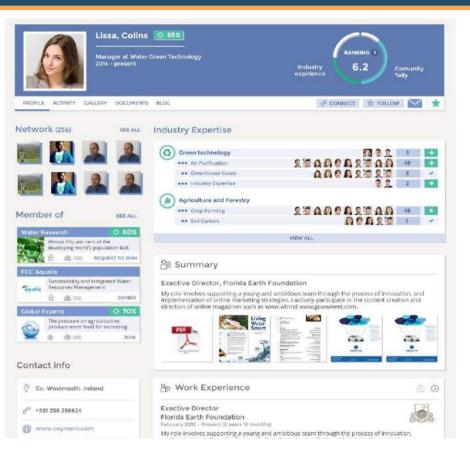

# Ranking of people and content

### **Benefits**

### **Member Ranking**

- Assess member's experience based on education, years of working, highest job title, etc...
- Community Tally adds to member's total rank to identify most valuable contributors.
- Highlight domain experts, & reduce time to answer questions

### **Content Ranking**

- Content (e.g. answers) are awarded more points from members with higher experience, matching knowhow, recommendations, or expert roles.
- Ranked content enhances SmartMatchPro<sup>™</sup>