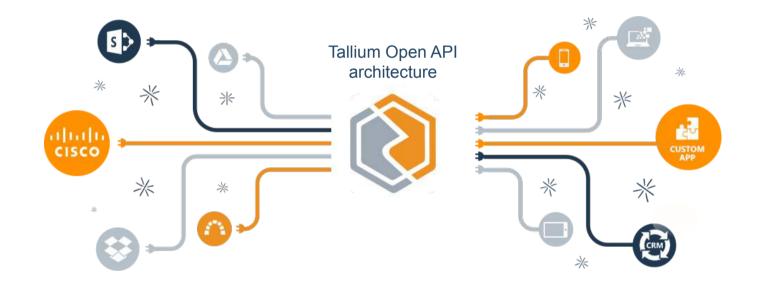

s, projects & programs



# Product configurations – Community and Network

### **Product Options**

TallyFox Tallium is a flexible platform, delivered in two options: Tallium Community or Tallium Network. Start fast with one Community or multiple teams and link them into a Network with ease as you grow.



### Tallium Community:

### **Tallium Network:**

3 - level structure



2 - level structure

Community & Groups

Standard branding

200 GB Storage

Mobile App

Network, Community & Groups

1 TD Ctorogo

1 TB Storage

Dedicated Apps

White-label



### Responsive design + dedicated mobile

Platform is designed to be fully responsive for mobile, pads, and web access.

All latest version of standard browsers supported.

Dedicated apps for iPhone and Android.





# Open API architecture





Tallium Configurable access rights & security

# Tallium shares knowledge within and across digital workspaces



Boundaries only where you want them



# Unleash your expert network

### Powerful expertise-based taxonomy

Customized for each client Familiar company terms Quickly identify experts Easy user interface Personalized for experts

|                        | Search your expertise   | Q                                         |
|------------------------|-------------------------|-------------------------------------------|
| Water                  | Building Materials      | Ø Drilling                                |
| Agriculture & Forestry | Building Refurbishment  | Ø Drilling & Grouting - Cement & Chaminal |
| Automotive             | Consulting              | Chemical