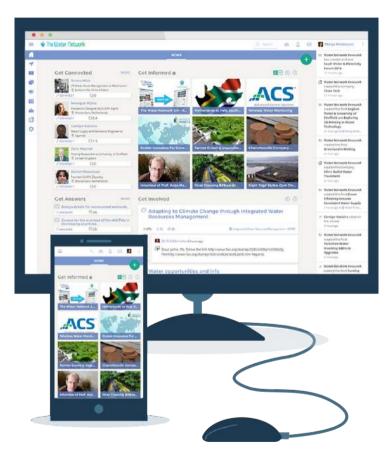

### Discover people and content relevant to you

### **Discover Experts:**

Relevant people automatically highlighted, and suggested based on your interests.

### **Get Answers:**

Find correct answers to your questions, or be notified when you're the expert.

### **Discover Content:**

Ranked and relevant content is suggested (e.g. documents, articles, work groups, discussions...)