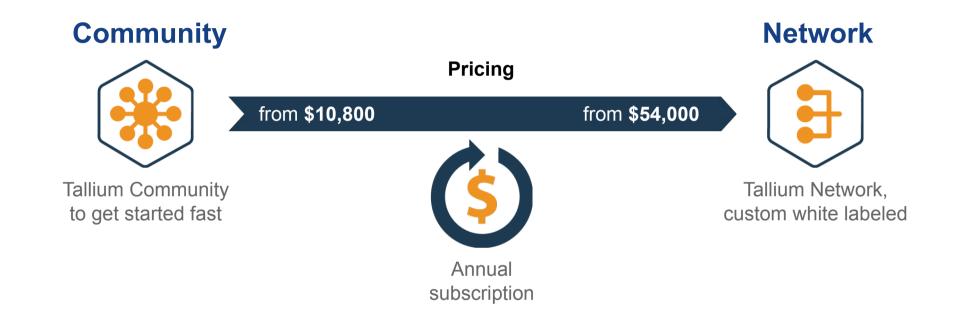

# Product configurations – Community and Network

### **Product Options**

TallyFox Tallium is a flexible platform, delivered in two options: Tallium Community or Tallium Network. Start fast with one Community or multiple teams and link them into a Network with ease as you grow.

### Tallium Community:

### **Tallium Network:**

3 - level structure

2 - level structure

Community & Groups

Standard branding

200 GB Storage

Mobile App

Network, Community & Groups

1 TD Ctorogo

1 TB Storage

Dedicated Apps

White-label

# Cost effective and flexible pricing model

.