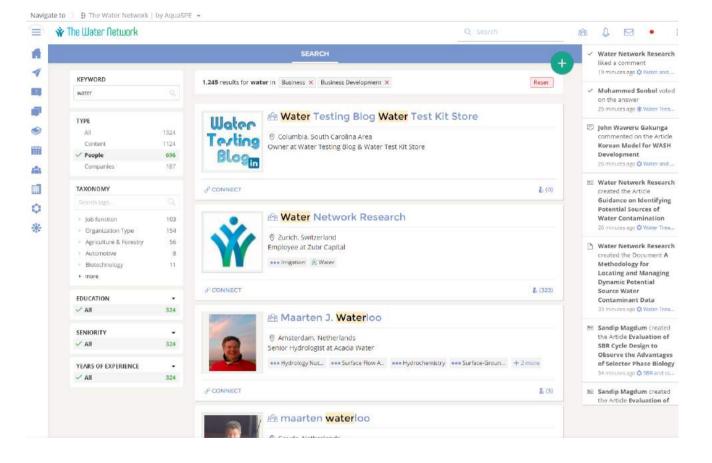

# Explore people and content

The 'Explore' panel allows members to search for people or content based on a variety of filters and sorts.