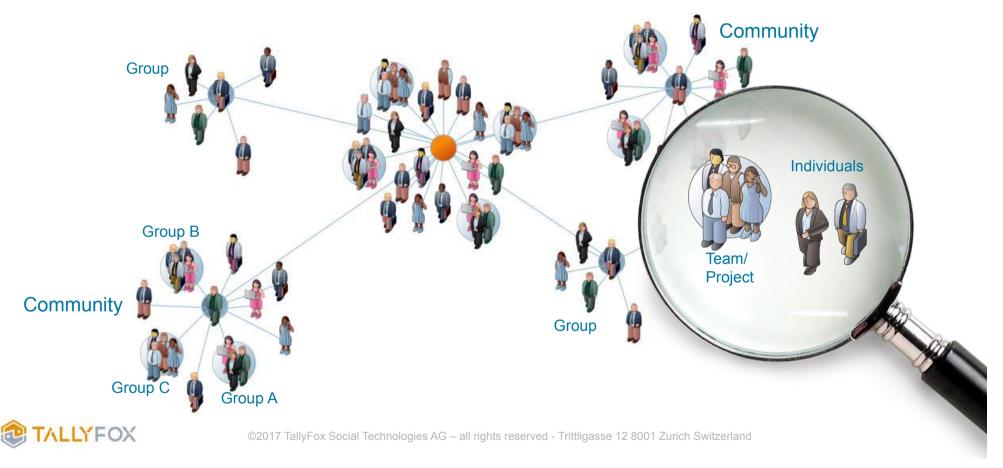

# TallyFox Tallium Platform turns Workspaces into Ecosystems

### **Ecosystem with Workspaces inside**

### Virtual workspaces for teams, projects & programs