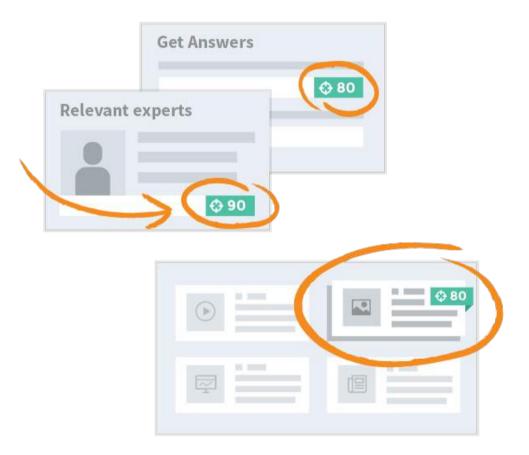

### **Discover Experts:**

Relevant people automatically highlighted, and suggested based on your interests.

### **Get Answers:**

Find correct answers to your questions, or be notified when you're the expert.

### **Discover Content:**

Ranked and relevant content is suggested (e.g. documents, articles, work groups, discussions...)

# Discover as you browse

SmartMatchPro<sup>™</sup> displays dynamic **Relevance** % as you browse.

Members and content that match your interests will be highlighted to you.