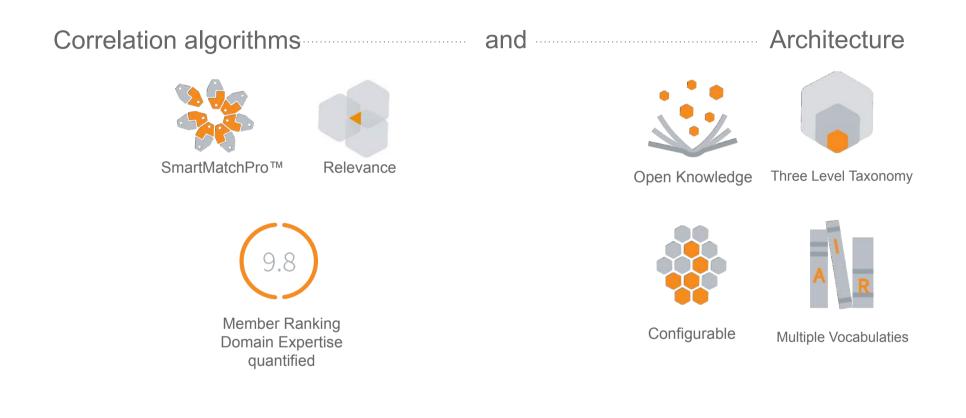

# How we do it? - unique algorithms and architecture

# Discover as you browse

SmartMatchPro<sup>™</sup> displays dynamic **Relevance** % as you browse.

Members and content that match your interests will be highlighted to you.