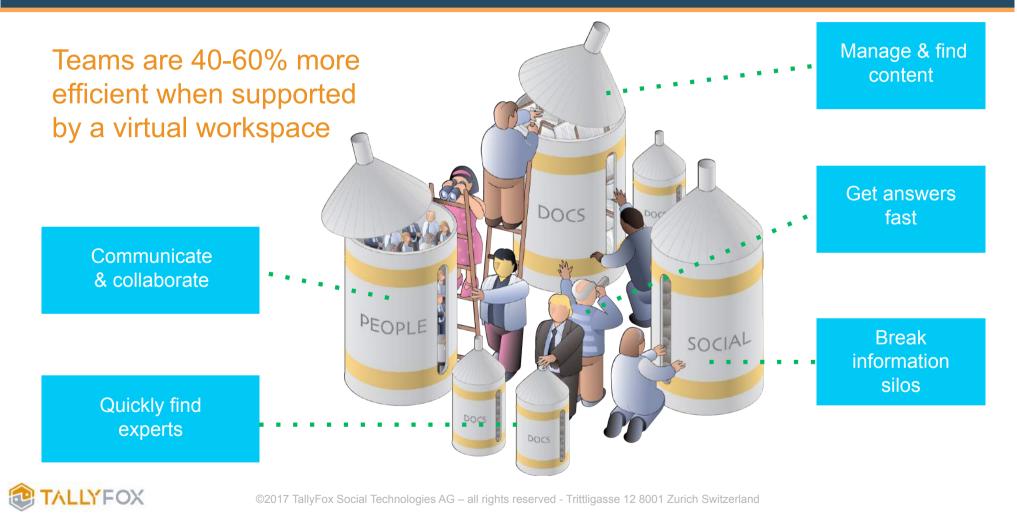

# TallyFox Tallium Platform turns Workspaces into Ecosystems

### **Ecosystem with Workspaces inside**

### Virtual workspaces for teams, projects & programs