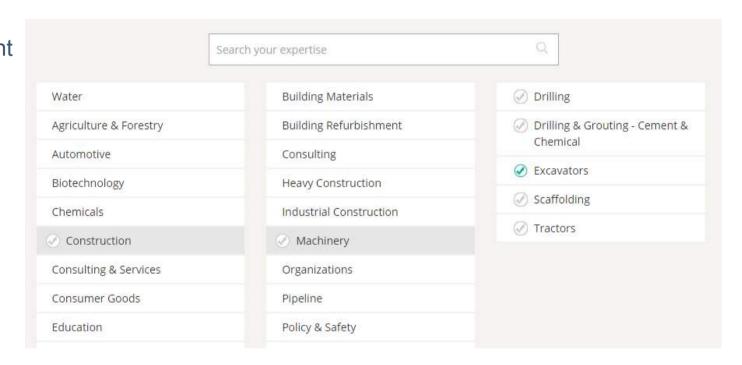

### Powerful expertise-based taxonomy

Customized for each client
Familiar company terms
Quickly identify experts
Easy user interface
Personalized for experts