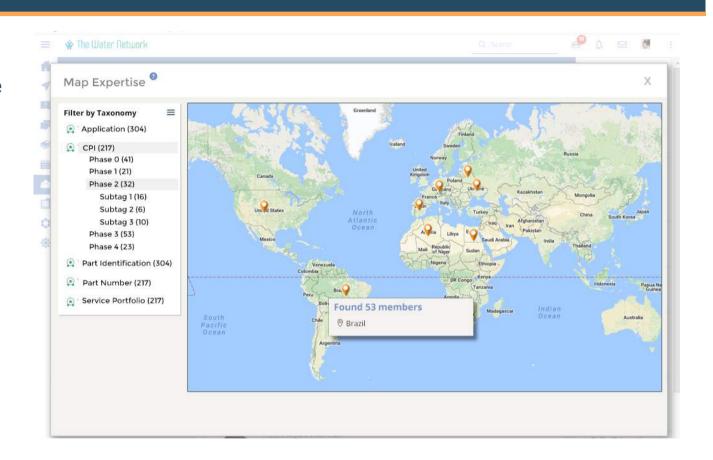

# Map your expertise

Map expertise<sup>1</sup> to see where your organization's expertise lies globally.