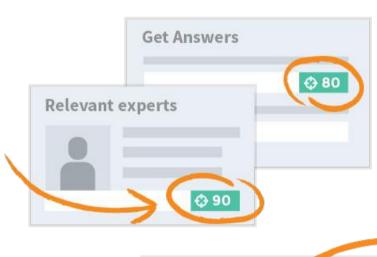

### **Discover Experts:**

Relevant people automatically highlighted, and suggested based on your interests.

#### **Get Answers:**

Find correct answers to your questions, or be notified when you're the expert.