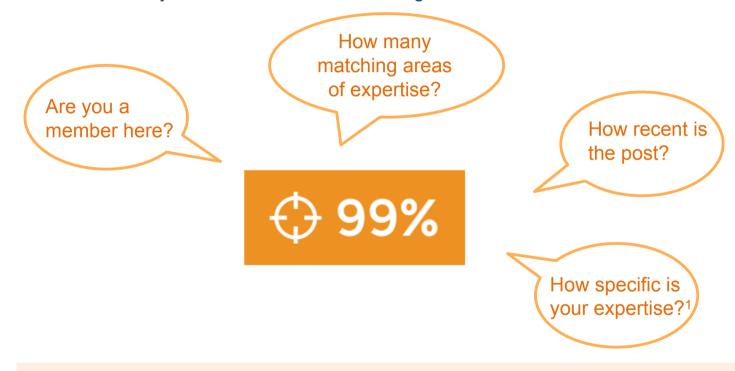

# Discover as you browse

SmartMatchPro<sup>™</sup> displays dynamic **Relevance** % as you browse.

Members and content that match your interests will be highlighted to you.

# SmartMatchPro<sup>TM</sup>: elements

SmartMatch considers a variety of elements when estimating relevance.

<sup>1</sup>The further down in the taxonomy the closer the match and higher relevance % E.g. Water < Desalination < Forward Osmosis