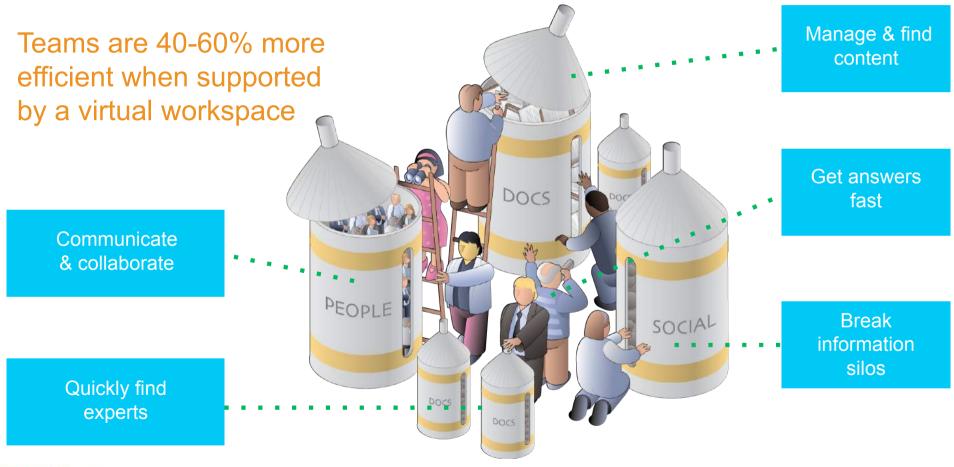

highlighted, and suggested based on your interests.

#### **Get Answers:**

Find correct answers to your questions, or be notified when you're the expert.





#### **Discover Content:**

Ranked and relevant content is suggested (e.g. documents, articles, work groups, discussions...)



©2016 TallyFox Social Technologies AG – all rights reserved - Trittligasse 12 8001 Zurich Switzerland

### As human knowledge doubles every 13 months, existing IT Solutions fail





Sources: IBM, Buckminster Fuller "The Knowledge Doubling Curve" ©2016 TallyFox Social Technologies AG – all rights reserved - Trittligasse 12 8001 Zurich Switzerland



# TallyFox Tallium Platform turns Workspaces into Ecosystems

### **Ecosystem with Workspaces inside**



# Virtual workspaces for teams, projects & programs





# Product configurations – Community and Network

### **Product Options**

TallyFox Tallium is a flexible platform, delivered in two options: Tallium Community or Tallium Network.

Start fast with one Community or multiple teams and link them into a Network with ease as you grow.



### **Tallium Community:**

2 - level structure

Community & Groups

Standard branding

200 GB Storage

Mobile App

### **Tallium Network:**



3 - level structure

Network, Community & Groups

**Custom themes** 

1 TB Storage

**Dedicated Apps** 

White-label



# Differences: Network, Community, Group

### Group

Single-level
Own branding
Custom roles

Privacy settings

Membership settings<sup>1</sup>

Selectable features

Custom email templates

Management panel

Moderated content

**Custom widgets** 

T