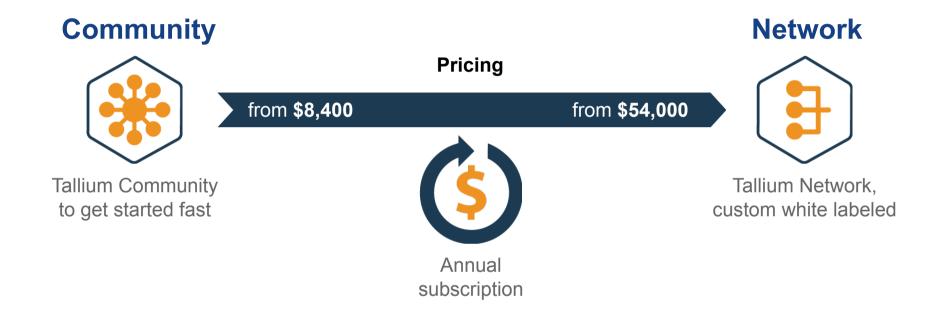

# Cost effective and flexible pricing model

### **Product Options**

TallyFox Tallium is a flexible platform, delivered in two options: Tallium Community or Tallium Network.

Start fast with one Community or multiple teams and link them into a Network with ease as you grow.

### **Tallium Community:**

2 - level structure

Community & Groups

Standard branding

200 GB Storage

Mobile App

### **Tallium Network:**

3 - level structure

Network, Community & Groups

**Custom themes** 

1 TB Storage

**Dedicated Apps** 

White-label