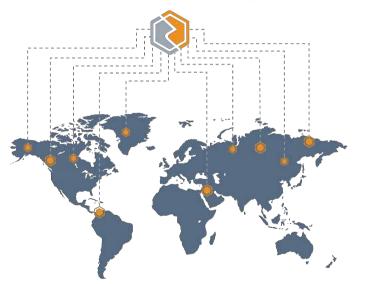

# Map your expertise

Map expertise<sup>1</sup> to see where your organization's expertise lies globally.