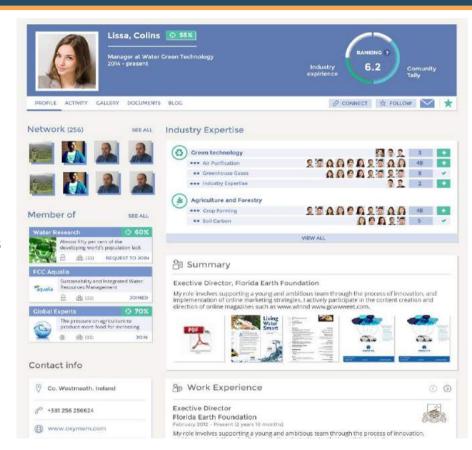

# Map your expertise

Map expertise<sup>1</sup> to see where your organization's expertise lies globally.

# Ranking of people and content

### **Benefits**

### **Member Ranking**

- Assess member's experience based on education, years of working, highest job title, etc...
- Community Tally adds to member's total rank to identify most active contributors.
- Highlight domain experts, & reduce time to answer questions

### **Content Ranking**

- Content (e.g. answers) are awarded more points from members with higher experience, matching knowhow, recommendations, or expert roles.
- Ranked content enhances SmartMatchPro<sup>TM</sup>