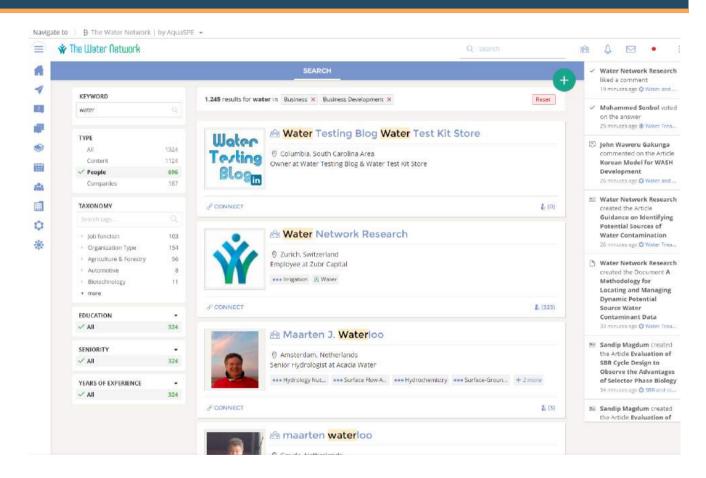

# Explore people and content

The 'Explore' panel<sup>1</sup> allows members to search for people or content based on a variety of filters and sorts.