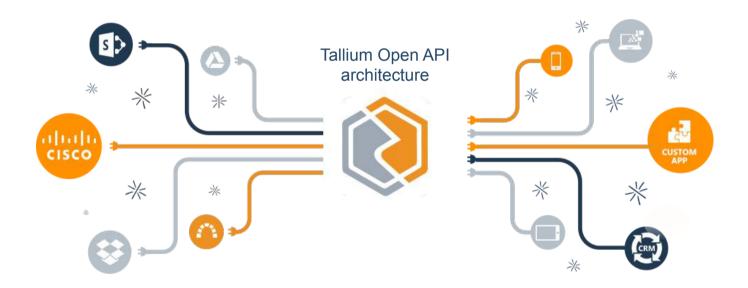

ake-over group management

Own language

Piwik analytics

### **Network**

### **Everything in Communities plus:**

**Base URL** 

Custom white labeled (color theme, footer...)

Three-levels (Network + community + groups)

Define own + default categories

Define own + default taxonomy

Take-over Community management

This is a functional comparison.

Who has the rights to do any of these is defined by member roles.



<sup>&</sup>lt;sup>1</sup> Membership can be "ring-fenced" for private client areas

# Responsive design + dedicated mobile

Platform is designed to be fully responsive for mobile, pads, and web access.

All latest version of standard browsers supported.

Dedicated apps for iPhone and Android.





# Flexible platform to match multiple use cases





# Open API architecture







# Tallium Configurable access rights & security

# Tallium shares knowledge within and across digital workspaces



Boundaries only where you want them



# How we do it? - unique algorithms and architecture

Correlation algorithms and Architecture









Open Knowledge

Three Level Taxonomy



Member Ranking Domain Expertise quantified



Configurable



Multiple Vocabulaties



# Discover as you browse

SmartMatchPro<sup>™</sup> displays dynamic **Relevance** % as you browse.

Members and content that match your interests will be highlighted to you.







# SmartMatchPro<sup>TM</sup>: elements

SmartMatch considers a variety of elements when estimating relevance.



<sup>1</sup>The further down in the taxonomy the closer the match and higher relevance % E.g. Water < Desalination