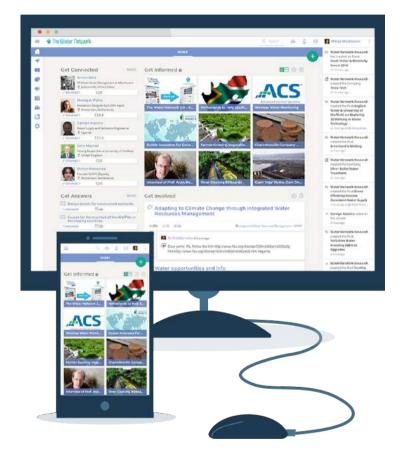

# TallyFox Tallium – knowledge discovery made fun and easy

### Discover people and content relevant to you

### **Discover Experts:**

Relevant people automatically highlighted, and suggested based on your interests.

#### **Get Answers:**

Find correct answers to your questions, or be notified when you're the expert.

#### **Discover Content:**

Ranked and relevant content is suggested (e.g. documents, articles, work groups, discussions...)

©2016 TallyFox Social Technologies AG – all rights reserved - Trittligasse 12 8001 Zurich Switzerland