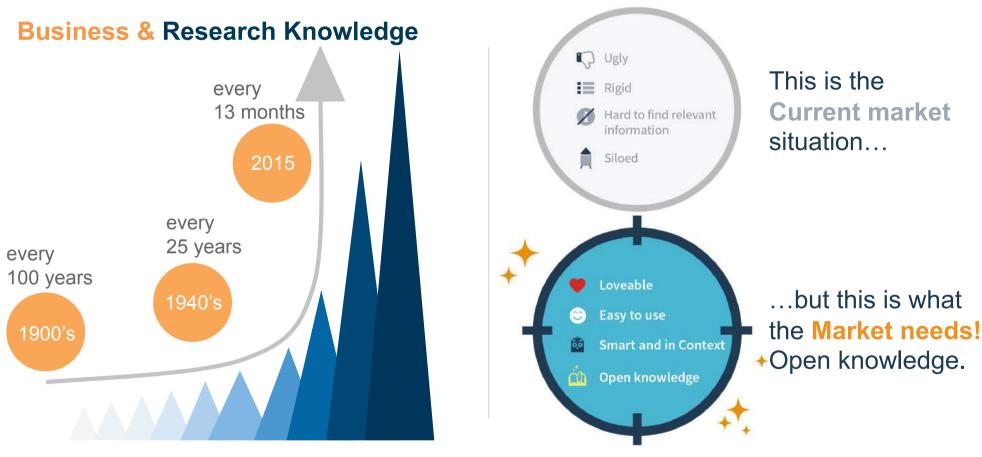

### As human knowledge doubles every 13 months, existing IT Solutions fail

Sources: IBM, Buckminster Fuller "The Knowledge Doubling Curve" ©2016 TallyFox Social Technologies AG – all rights reserved - Trittligasse 12 8001 Zurich Switzerland