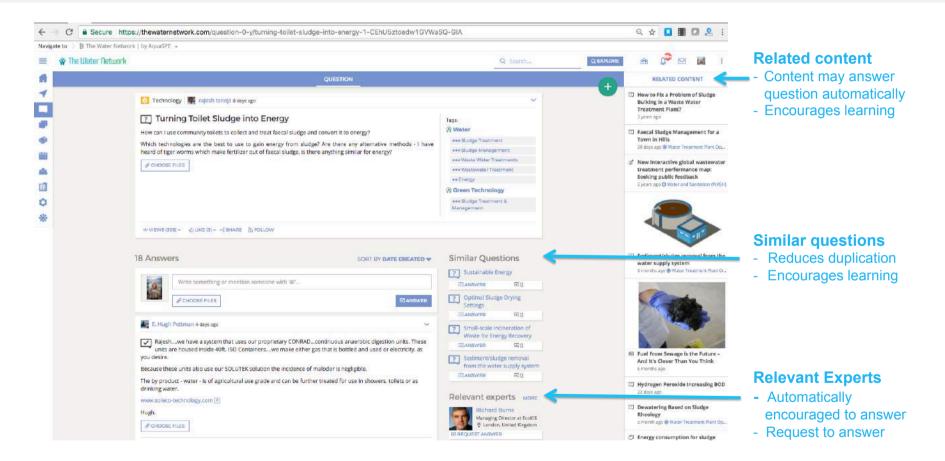

## SmartMatchPro<sup>™</sup> highlights relevant people and content

#### Al tools and machine learning for knowledge discovery

Discover people and content relevant to you

#### **Discover Experts:**

Relevant people automatically highlighted, and suggested based on your interests.

#### **Get Answers:**

Find correct answers to your questions, or be notified when you're the expert.

| R |
|---|
|   |
|   |

#### **Discover Content:**

Ranked and relevant content is suggested (e.g. documents, articles, work groups, discussions...)