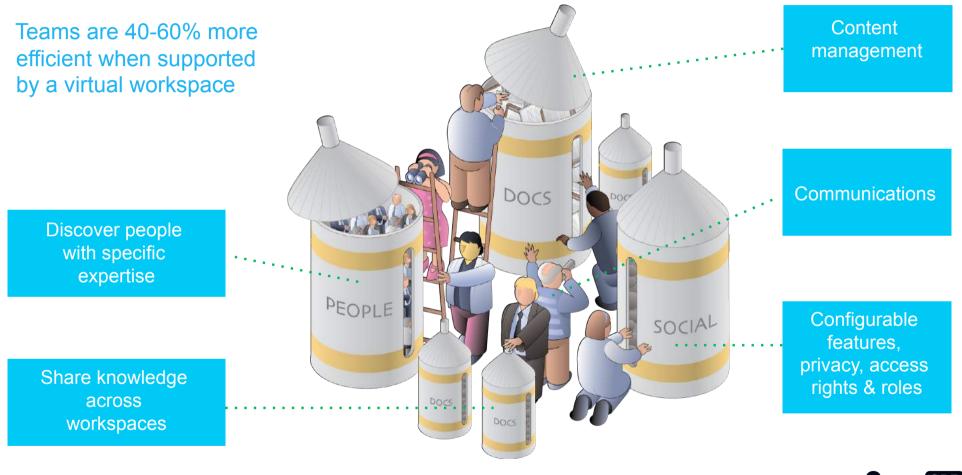

## Virtual workspaces for teams, organizations & programs

## Award winning knowledge management platform powered by TallyFox Tallium